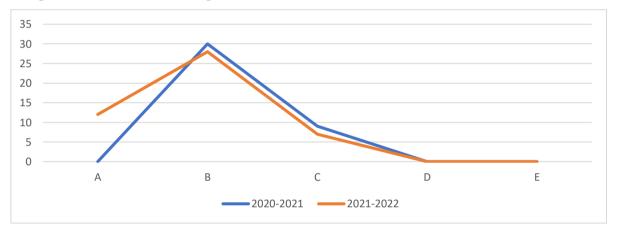

Image: 1         Image: 1< |

#### D.3.3 THE ACADEMIC YEAR 2021/2022 OUTCOME

| Parameter                                | Student Amount | Percentage |
|------------------------------------------|----------------|------------|
| The number of students taking the course | 46 Students    | 100%       |
| The number of students passing the       | -              | -          |
| course (>E)                              |                |            |
| The number of students needed to retake  | -              | -          |
| the exam                                 |                |            |
| The number of students who failed after  | -              | -          |
| retaking the exam                        |                |            |

#### Comparison to Last Year's Graphic



#### Graph of Learning Outcomes related to PLO 2



#### D.3.4 PROBLEM ANALYSIS/SOLVING

The graph in D. 3.3 illustrates the difference in the Junior High School Curriculum Study course results for the 2020/2021 academic year and the 2021/2022 academic year. There are differences in the achievement of course scores in the two academic years. The average value of student learning outcomes in the Junior High School Curriculum Studies Course in the 2020/2021 Academic year is 65.76. It has increased in the 2021/2022 academic year with an average learning outcome value of 72.85. There are no students who fail or have to repeat this course. These results can be said to be good and need to be improved again to be more optimal because some students still get category C grades.

This shows that s