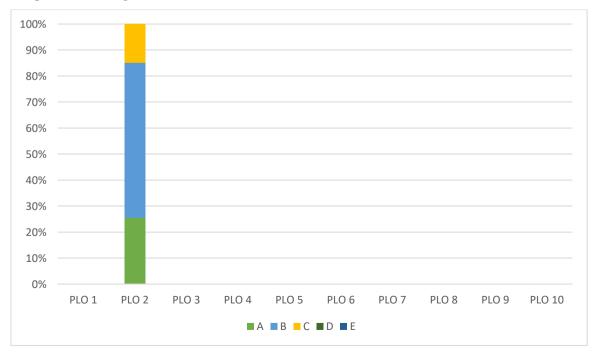

CADEMIC YEAR 2021/2022 OUTCOME

| Parameter                                | Student Amount | Percentage |
|------------------------------------------|----------------|------------|
| The number of students taking the course | 46 Students    | 100%       |
| The number of students passing the       | -              | -          |
| course (>E)                              |                |            |
| The number of students needed to retake  | -              | -          |
| the exam                                 |                |            |
| The number of students who failed after  | -              | -          |
| retaking the exam                        |                |            |

#### Comparison to Last Year's Graphic



#### Graph of Learning Outcomes related to PLO 2



#### D.3.4 PROBLEM ANALYSIS/SOLVING

The graph in D. 3.3 illustrates the difference in the Junior High School Curriculum Study course results for the 2020/2021 academic year and the 2021/2022 academic year. There are differences in the achievement of course scores in the two academic years. The average value of student learning outcomes in the Junior High School Curriculum Studies Course in the 2020/2021 Academic year is 65.76. It has increased in the 2021/2022 academic year with an average learning outcome value of 72.85. There are no students who fail or have to repeat this course. These results can be said to be good and need to be improved again to be more optimal because some students still get category C grades.

This shows that some students still have difficulty mastering the lea